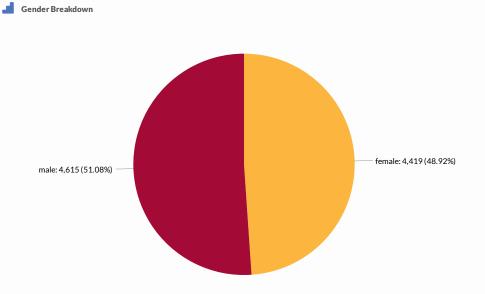

sthetic of images focused on ingredients.

# Marketing Recommendations:

- Yelp Advertising: We can do a trial run of one or two locations at \$300 and 2 business controlled profile pages at \$95 each. We've seen very strong growth with our restaurants on Yelp.
- PPC Marketing: Start doing Google Ads again for a minimum budget of \$1,500. CPP was always very low, so we can get a lot out of it and substantially increase traffic to the site.
- Start adding content to the website to bolster Search Engine Optimization (SEO). Content can be blog posts, and/or text added to targeted pages with a minimum of 300 words.
- YouTube Videos: Videos on channel show the food being made. We can take the videos via a cellphone for a more casual and approachable look.







#### Created On Mar 15, 2021





## d Top Sources

#### Source Users 58,411 google (direct) 26,100 1,210 bing sailplay.com 614 503 yahoo m.facebook.com 451 m.yelp.com 269 duckduckgo 162 91 maps.apple.com facebook.com 88



From Feb 01, 2021 to Feb 28, 2021

Created On Mar 15, 2021

| Top Pages Viewed                                                 |        |
|------------------------------------------------------------------|--------|
| Page Path                                                        | Users  |
|                                                                  | 23,273 |
| specials/                                                        | 12,605 |
| locations/                                                       | 9,380  |
| rewards/                                                         | 2,603  |
|