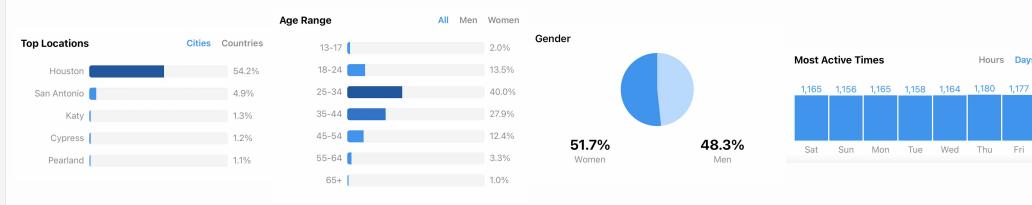

# **f** Facebook Demographics

# f New and Total Facebook Page Likes

| Location<br>New Likes Total Likes                              |     |        |
|----------------------------------------------------------------|-----|--------|
| Brewingz Restaurant & Bar                                      | 47  | 12,776 |
| Brewingz Restaurant & Bar (5598 North Fwy, Houston)            | 6   | 2,740  |
| Brewingz Restaurant & Bar (13516 East Fwy, Houston)            | 25  | 2,684  |
| Brewingz Restaurant & Bar (6006 Gulf Fwy, Houston)             | 1   | 2,256  |
| Brewingz Restaurant & Bar (Baytown, TX)                        | 8   | 2,431  |
| Brewingz Restaurant & Bar (12250 Gulf Fwy, Houston)            | 11  | 2,339  |
| Brewingz Restaurant & Bar (Humble, TX)                         | 2   | 2,234  |
| Brewingz Restaurant & Bar (13816 Northwest Fwy, Houston)       | 3   | 1,882  |
| Brewingz Restaurant & Bar (8490 S Sam Houston Pkwy E, Houston) | 4   | 1,839  |
| Brewingz Restaurant & Bar (8150 Southwest Fwy, Houston)        | 8   | 1,790  |
| Brewingz Restaurant & Bar (Katy, TX)                           | 1   | 1,661  |
| Brewingz Restaurant & Bar (1126 Silber Rd, Houston)            | 1   | 1,565  |
| Brewingz Restaurant & Bar (Pasadena, TX)                       | 6   | 1,560  |
| Brewingz Restaurant & Bar (Kingwood, TX)                       | 1   | 1,549  |
| Brewingz Restaurant & Bar (9410 North Fwy, Houston)            | 15  | 1,515  |
| Brewingz Restaurant & Bar (Stafford, TX)                       | 34  | 1,507  |
| Brewingz Restaurant & Bar (22503 State Highway 249, Houston)   | 3   | 1,432  |
| Brewingz Restaurant & Bar (1850 Nasa Pkwy, Houston)            | 24  | 1,211  |
| Brewingz Restaurant & Bar (La Porte, TX)                       | 16  | 1,181  |
| Brewingz Restaurant & Bar (Mason at 290)                       | 59  | 855    |
| Brewingz Restaurant & Bar (Jones Road)                         | 63  | 846    |
| Brewingz Restaurant & Bar (Pearland, TX)                       | 92  | 692    |
| Brewingz Restaurant & Bar (Rosenberg, TX)                      | 3   | 524    |
| Brewingz Restaurant & Bar (Federal)                            | 0   | 94     |
| Totals                                                         | 433 | 49,163 |