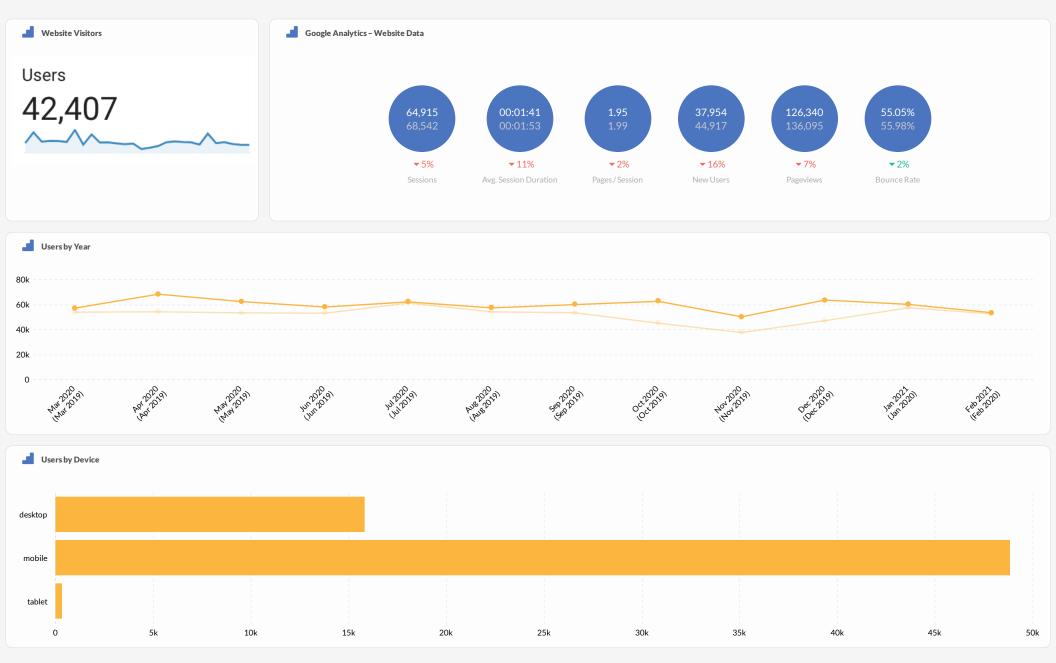

# **Digital Takeaways**

- Website visitors are up year-to-year with 53,551 users, up from 52,607 from February 2020.
- Top website pages viewed are the home page at 23,273, specials at 12,605, and locations at 9,380.
- Google searches up month-to-month.
- · Google My Business clicks to phone number increased by 22%.
- Instagram followers increased by 34.
- Facebook pages likes increased by 433.

Created On Mar 15, 2021

| Top Pages Viewed                                                 |        |
|------------------------------------------------------------------|--------|
| Page Path                                                        | Users  |
|                                                                  | 23,273 |
| specials/                                                        | 12,605 |
| locations/                                                       | 9,380  |
| rewards/                                                         | 2,603  |
| humble/                                                          | 1,856  |
| tuesday/                                                         | 1,807  |
| wp-content/uploads/2020/10/updated-grayscale-menu-10.12.20-2.pdf | 1,795  |
| friday/                                                          | 1,791  |
| thursday/                                                        | 1,591  |
| lunch-specials/                                                  | 1,401  |
|                                                                  |        |