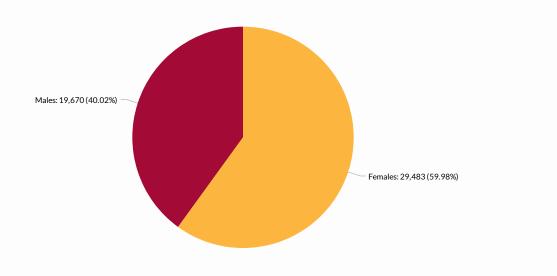

13   |    | Boost Post       |
| 02/20/2021<br>11:01 AM        | Get our famous wingz<br>FOR FREE! 99 Buy any            |   | ۲ | 1.2K | I | 55<br>36  | l  | Boost Post       |
| <b>02/19/2021</b><br>11:28 AM | Spring Cypress 🍾                                        | 6 | ۲ | 1.1K | 1 | 63<br>37  | l. | Boost Post       |
| 02/18/2021<br>11:01 AM        | Cool down the sweet heat of our NEW Nashville Hot       | 6 | ۲ | 700  | 1 | 7<br>10   |    | C View Promotion |
| 02/17/2021<br>11:02 AM        | Feel the heat with our NEW enchilada sauce 🔥            | 6 | ۲ | 3.9K |   | 59<br>130 |    | C View Promotion |
| 02/16/2021<br>11:01 AM        | Can't choose between<br>Flaming Hot Cheetos or          | 6 | ۲ | 540  | I | 8<br>3    |    | Boost Post       |



# **f** Facebook Demographics





# f New and Total Facebook Page Likes

| Location<br>New Likes Total Likes                              |     |        |
|----------------------------------------------------------------|-----|--------|
| Brewingz Restaurant & Bar                                      | 47  | 12,776 |
| Brewingz Restaurant & Bar (5598 North Fwy, Houston)            | 6   | 2,740  |
| Brewingz Restaurant & Bar (13516 East Fwy, Houston)            | 25  | 2,684  |
| Brewingz Restaurant & Bar (6006 Gulf Fwy, Houston)             | 1   | 2,256  |
| Brewingz Restaurant & Bar (Baytown, TX)                        | 8   | 2,431  |
| Brewingz Restaurant & Bar (12250 Gulf Fwy, Houston)            | 11  | 2,339  |
| Brewingz Restaurant & Bar (Humble, TX)                         | 2   | 2,234  |
| Brewingz Restaura