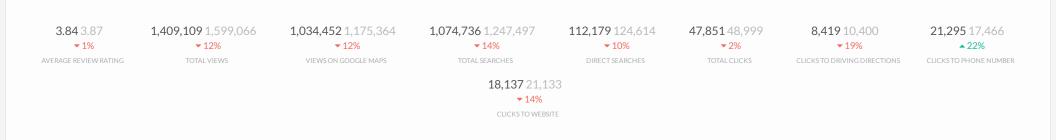

# **Digital Takeaways**

- Website visitors are up year-to-year with 53,551 users, up from 52,607 from February 2020.
- Top website pages viewed are the home page at 23,273, specials at 12,605, and locations at 9,380.
- Google searches up month-to-month.
- · Google My Business clicks to phone number increased by 22%.
- Instagram followers increased by 34.
- Facebook pages likes increased by 433.

#### Google My Business Views & Clicks

| Location Name               | Address Lines                             | Local Post Views Search | Total Clicks |
|-----------------------------|-------------------------------------------|-------------------------|--------------|
| Brewingz                    | 5598B North Freeway                       | 6,141                   | 2,822        |
| BreWingZ Restaurant & Bar   | 28320 U.S. 290                            | 1,204                   | 1,039        |
| BreWingZ Restaurant and Bar | 1126 Silber Road                          | 3,047                   | 2,122        |
| BreWingZ Restaurant and Bar | 11388 Fountain Lake Drive #910            | 2,608                   | 1,716        |
| BreWingZ Restaurant and Bar | 12001 East Freeway Bldg C                 | 5,010                   | 2,767        |
| BreWingZ Restaurant and Bar | 12250 Gulf Freeway                        | 5,884                   | 2,913        |
| BreWingZ Restaurant and Bar | 13516 East Freeway                        | 4,045                   | 2,815        |
| BreWingZ Restaurant and Bar | 13816a Northwest Freeway                  | 3,566                   | 2,556        |
| BreWingZ Restaurant and Bar | 22503 Texas 249 #400                      | 3,380                   | 2,561        |
| BreWingZ Restaurant and Bar | 24103 Southwest Freeway                   | 1,061                   | 1,140        |
| BreWingZ Restaurant and Bar | 24445 Katy Freeway #500                   | 3,538                   | 2,340        |
| BreWingZ Restaurant and Bar | 25629 Highway 59N                         | 2,003                   | 2,629        |
| BreWingZ Restaurant and Bar | 3541 Business Center Dr.                  | 2,563                   | 1,981        |
| BreWingZ Restaurant and Bar | 5007 Fairmont Parkway                     | 2,803                   | 2,270        |
| BreWingZ Restaurant and Bar | 6006 Gulf Freeway                         | 2,013                   | 1,474        |
| BreWingZ Restaurant and Bar | 6954 Garth Road                           | 2,373                   | 1,989        |
| Brewingz Restaurant and Bar | 8125 Jones Rd.                            | 1,404                   | 1,106        |
| BreWingZ Restaurant and Bar | 8150 Southwest Freeway                    | 3,353                   | 1,959        |
| BreWingZ Restaurant and Bar | 8490 South Sam Houston Parkway East       | 2,981                   | 2,153        |
| BreWingZ Restaurant and Bar | 8740 Spencer Highway                      | 1,778                   | 1,758        |
| BreWingZ Restaurant and Bar | 9410 North Freeway                        | 4,390                   | 2,226        |
| BreWingZ Restaurant and Bar | 9717 Farm to Market 1960 Bypass Road West | 3,724                   | 3,515        |
| Total Ø                     |                                           | 68,869                  | 47,851       |