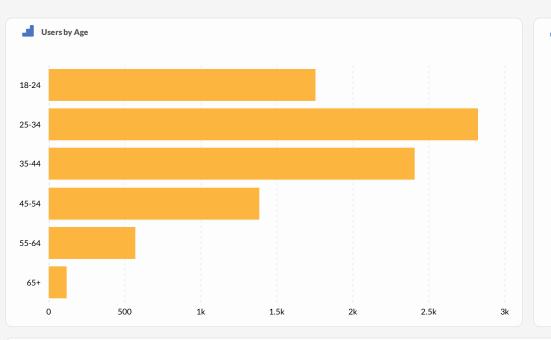

aesthetic of images focused on ingredients.

# Marketing Recommendations:

- Yelp Advertising: We can do a trial run of one or two locations at \$300 and 2 business controlled profile pages at \$95 each. We've seen very strong growth with our restaurants on Yelp.
- PPC Marketing: Start doing Google Ads again for a minimum budget of \$1,500. CPP was always very low, so we can get a lot out of it and substantially increase traffic to the site.
- Start adding content to the website to bolster Search Engine Optimization (SEO). Content can be blog posts, and/or text added to targeted pages with a minimum of 300 words.
- YouTube Videos: Videos on channel show the food being made. We can take the videos via a cellphone for a more casual and approachable look.







#### Created On Mar 15, 2021





## d Top Sources

#### Source Users 58,411 google (direct) 26,100 1,210 bing sailplay.com 614 503 yahoo m.facebook.com 451 m.yelp.com 269 duckduckgo 162 91 maps.apple.com facebook.com 88



From Feb 01, 2021 to Feb 28, 2021

Created On Mar 15, 2021

| Top Pages Viewed                                                 |        |
|------------------------------------------------------------------|--------|
| Page Path                                                        | Users  |
|                                                                  | 23,273 |
| specials/                                                        | 12,605 |
| locations/                                                       | 9,380  |
| rewards/                                                         | 2,603  |