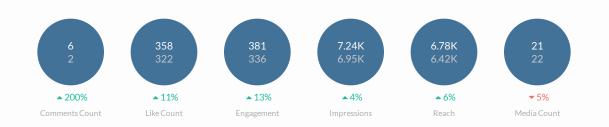

# **Digital Takeaways**

- Website visitors are up year-to-year with 53,551 users, up from 52,607 from February 2020.
- Top website pages viewed are the home page at 23,273, specials at 12,605, and locations at 9,380.
- Google searches up month-to-month.
- · Google My Business clicks to phone number increased by 22%.
- Instagram followers increased by 34.
- Facebook pages likes increased by 433.