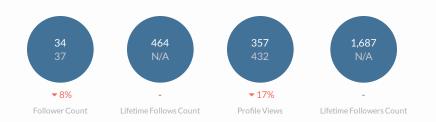

# **Digital Takeaways**

- Website visitors are up year-to-year with 53,551 users, up from 52,607 from February 2020.
- Top website pages viewed are the home page at 23,273, specials at 12,605, and locations at 9,380.
- Google searches up month-to-month.
- · Google My Business clicks to phone number increased by 22%.
- Instagram followers increased by 34.
- Facebook pages likes increased by 433.

# f New and Total Facebook Page Likes

| Location<br>New Likes Total Likes                              |     |        |
|----------------------------------------------------------------|-----|--------|
| Brewingz Restaurant & Bar                                      | 47  | 12,776 |
| Brewingz Restaurant & Bar (5598 North Fwy, Houston)            | 6   | 2,740  |
| Brewingz Restaurant & Bar (13516 East Fwy, Houston)            | 25  | 2,684  |
| Brewingz Restaurant & Bar (6006 Gulf Fwy, Houston)             | 1   | 2,256  |
| Brewingz Restaurant & Bar (Baytown, TX)                        | 8   | 2,431  |
| Brewingz Restaurant & Bar (12250 Gulf Fwy, Houston)            | 11  | 2,339  |
| Brewingz Restaurant & Bar (Humble, TX)                         | 2   | 2,234  |
| Brewingz Restaurant & Bar (13816 Northwest Fwy, Houston)       | 3   | 1,882  |
| Brewingz Restaurant & Bar (8490 S Sam Houston Pkwy E, Houston) | 4   | 1,839  |
| Brewingz Restaurant & Bar (8150 Southwest Fwy, Houston)        | 8   | 1,790  |
| Brewingz Restaurant & Bar (Katy, TX)                           | 1   | 1,661  |
| Brewingz Restaurant & Bar (1126 Silber Rd, Houston)            | 1   | 1,565  |
| Brewingz Restaurant & Bar (Pasadena, TX)                       | 6   | 1,560  |
| Brewingz Restaurant & Bar (Kingwood, TX)                       | 1   | 1,549  |
| Brewingz Restaurant & Bar (9410 North Fwy, Houston)            | 15  | 1,515  |
| Brewingz Restaurant & Bar (Stafford, TX)                       | 34  | 1,507  |
| Brewingz Restaurant & Bar (22503 State Highway 249, Houston)   | 3   | 1,432  |
| Brewingz Restaurant & Bar (1850 Nasa Pkwy, Houston)            | 24  | 1,211  |
| Brewingz Restaurant & Bar (La Porte, TX)                       | 16  | 1,181  |
| Brewingz Restaurant & Bar (Mason at 290)                       | 59  | 855    |
| Brewingz Restaurant & Bar (Jones Road)                         | 63  | 846    |
| Brewingz Restaurant & Bar (Pearland, TX)                       | 92  | 692    |
| Brewingz Restaurant & Bar (Rosenberg, TX)                      | 3   | 524    |
| Brewingz Restaurant & Bar (Federal)                            | 0   | 94     |
| Totals                                                         | 433 | 49,163 |