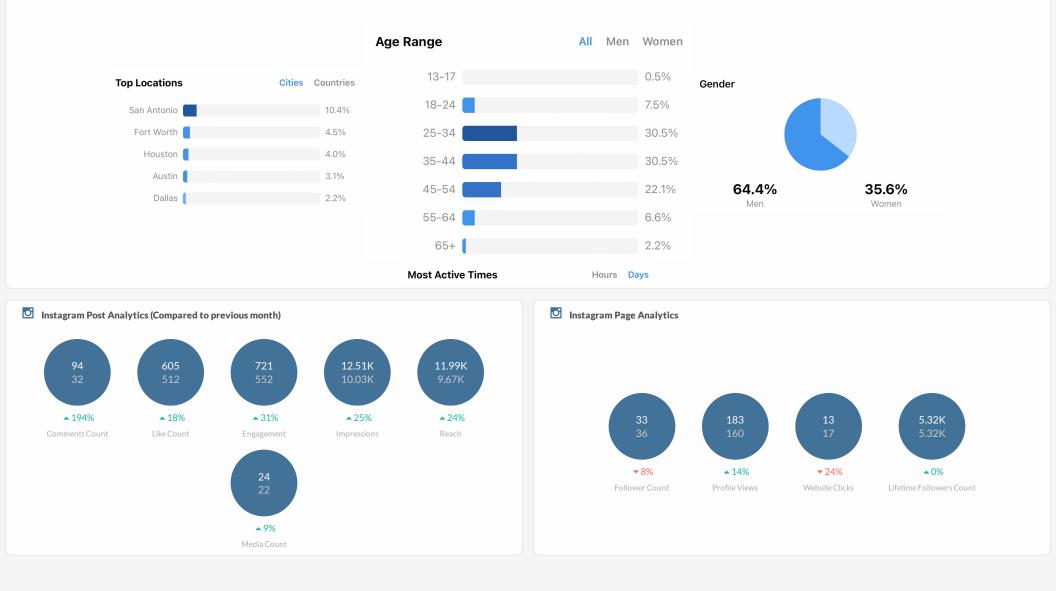

#### Instagram Demographics

## Instagram:

- Follower Count increased by 32.
- Post Comments increased substantially by 194%!
- Post Likes were 571.
- Post Engagement increased by 24%!
- Had the highest rates of engagement for Texas-themed posts.