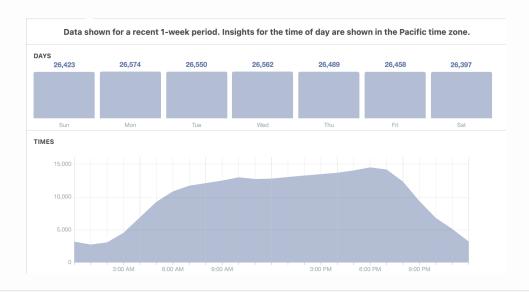

#### **Facebook Best Days to Post**

Posts Count

Comments

Shares

Clicks

Total Reach

Like

Impressions