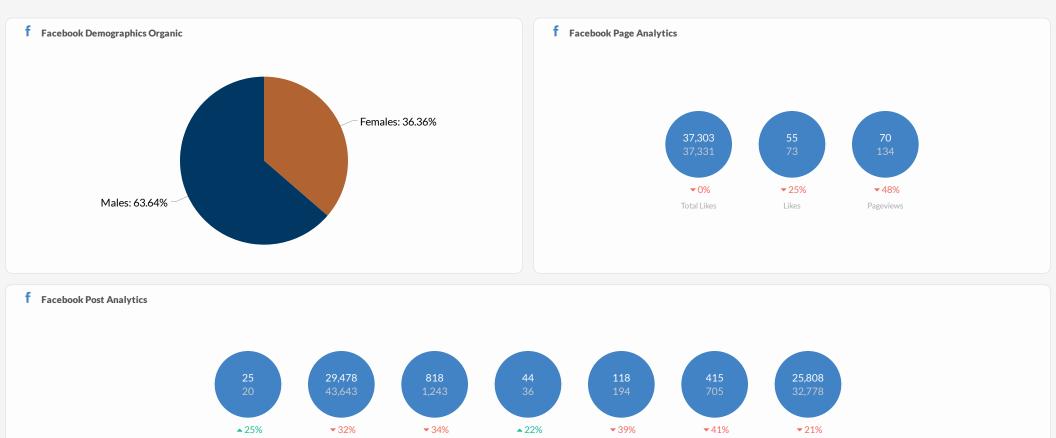

## • Facebook:

- Post Comments increased by 17%.
- Total Reach is over 22k!
- Page Followers consistently remain over 37k.
- Post Likes were 735.