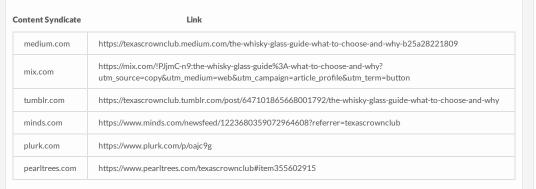

# You Squared Media April Plan

- Push page-likes increase focused posts, and questions to increase comments and engagement.
- $\cdot\,$  Create and promote recipe videos on social media to increase site traffic.
- Encourage more fan-created content, and repost.
- $\cdot\,$  Repost more influencer and fan content.
- Create "Light and Refreshing Spring Cocktails", and "Should You Add Ice to your Whisky" blogs, and publish to syndicate networks.